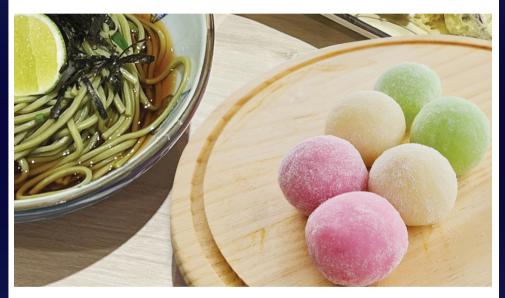

## Complimentary\*

6pcs Mochi with minimum purchase RM100



## Terms & Conditions:

- 1) Valid from 1 February 2023 till 31 January 2024.
- 2) Valid at all Sakae Sushi's outlets.
- Offer cannot be exchanged for cash or used in conjunction with other promotions/offers, coupons/vouchers and loyalty/privilege cards.
- 4) Offer is valid for dine-in and takeaway only.
- 5) The complimentary Mochi is subject to availability on first come first served basis.
- 6) Splitting of receipts or table is not allowed.
- 7) This offer may subject to applicable tax, if any.
- 8) Payment must be made with MyDebit ATM Card.
- 9) Sakae Sushi reserves the right to change or, extend the promotion at its sole and absolute discretion without prior notice.
- 10) Sakae Sushi's Terms & Conditions apply.